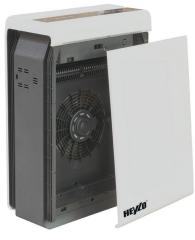

#### **FEATURES**

- Effectively reduces indoor pollutants and improves the air quality
- Filters bacteria, viruses, pollen, dust and odours effectively
- HL 400 PLUS is supplied with different filters for different applications: HEPA H14 filter against bacteria and viruses (also against: COVID-19, DEL-TA variant and all other variants), EPA E10 filter against dust and Activated Carbon filter against unpleasant smells
- Automatic air quality control
- Elegant LED air quality display
- 3-speed fan
- Controllable via Wi-Fi and via App
- UV-A light against bacteria (365 nm)
- Removable cover for easy filter change

#### Air cleaner HL 400 PLUS

Pre-filter, cold catalyst filter, Activated Carbon filter, antibacterial filter, EPA E10 main filter, sterilising UV-A light, ionization, G4 pre-filter, HEPA H14 main filter (H14 according to EN1822)