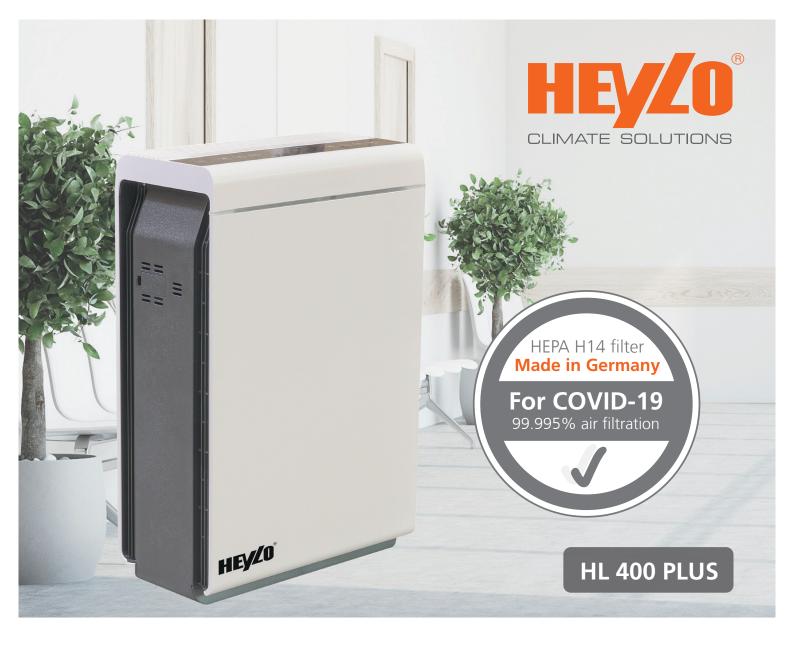

# **EFFECTIVE AIR CLEANER**WITH EPA E10 AND HEPA H14 VIRUS FILTERS

## **EFFECTIVE AIR CLEANER HL 400 PLUS**

**HL 400 PLUS:** filters bacteria, pollutants odours, COVID-19, COVID-19 DELTA variant and other viruses

#### **FEATURES**

- Effectively reduces indoor pollutants and improves the air quality
- Filters bacteria, viruses, pollen, dust and odours effectively
- HL 400 PLUS is supplied with different filters for different applications: HEPA H14 filter against bacteria and viruses (also against: COVID-19, DEL-TA variant and all other variants), EPA E10 filter against dust and Activated Carbon filter against unpleasant smells
- Automatic air quality control
- Elegant LED air quality display
- 3-speed fan
- Controllable via Wi-Fi and via App
- UV-A light against bacteria (365 nm)
- Removable cover for easy filter change